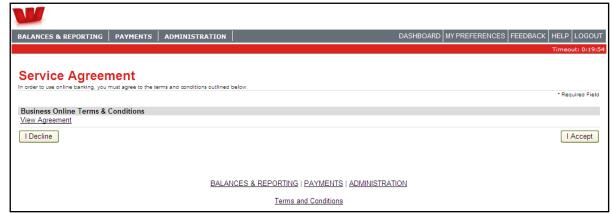

## First Time Login

Logging into Business Online for the first time will require you to complete the following one-time tasks.

**1**. You will be asked to accept the 'Terms and Conditions' of use:

To view the Terms & Conditions click the 'View Agreement' link.

**Important!** The Terms & Conditions of use contain important details about the responsibilities of users in Business Online. These Terms and Conditions can be viewed at any time via the link at the bottom of each page or on the Westpac website.

To continue logging in to Business Online click the '*I Accept*' button. If you decline you will be returned to the Westpac web-site home-page.

2. You will be asked to change your temporary password:

| BALANCES & REPORTING PAYN                                                                             | MENTS ADMINISTRATION           |                   |  | DASHBOARD | MY PREFERENCES | FEEDBACK HELP LOGOUT |
|-------------------------------------------------------------------------------------------------------|--------------------------------|-------------------|--|-----------|----------------|----------------------|
| Preferences                                                                                           |                                |                   |  |           |                | Timeout: 0:19:53     |
|                                                                                                       |                                |                   |  |           |                |                      |
| Change My Passw                                                                                       | ord                            |                   |  |           |                |                      |
| Enter your existing and new password details                                                          |                                |                   |  |           |                |                      |
|                                                                                                       |                                |                   |  |           |                | * Required Field     |
| Warning:<br>You must change your pas                                                                  | ssword before you may access t | he application.   |  |           |                |                      |
|                                                                                                       | ,,,                            |                   |  |           |                |                      |
| Password                                                                                              |                                |                   |  |           |                |                      |
|                                                                                                       |                                | Old Password:     |  | *         |                |                      |
|                                                                                                       |                                | New Password:     |  | *         |                |                      |
|                                                                                                       |                                | Confirm Password: |  | *         |                |                      |
|                                                                                                       |                                |                   |  |           |                | Confirm ⊳            |
| You will be prompted to change your password every 90 days. See <u>Security</u> for more information. |                                |                   |  |           |                |                      |
| Business Online Helpdesk 0800 3                                                                       | 37 522                         |                   |  |           |                |                      |