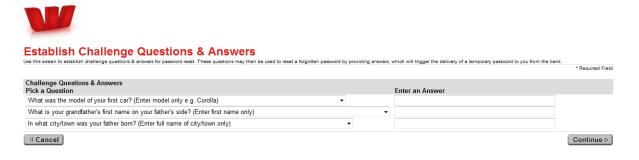

3. You will be asked to select three Challenge Questions and enter answers to them.

### **Resetting your password with Challenge Questions**

If you forget your password and enter a valid Business ID and Login ID, but an incorrect password, you will see the standard error message which will state that you have entered the wrong password. In that situation, a 'Forgot Password' link will be displayed on the Logon screen. When you click on the 'Forgotten Password' link, you will be asked to enter answers to your 3 Challenge Questions and if the answers are correct you will be sent a new password by email. You can then log on using the new password and change it in the normal manner. If you do not answer the Challenge Questions correctly, you will need to contact your Administrator to change your password.